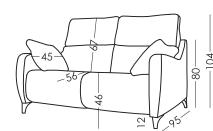

# fama

TECHNICAL DETAILS | RV001 | EN

| Width:       | cm    |
|--------------|-------|
| Heigth:      | 104cm |
| Depth:       | 95cm  |
| Seat heigth: | 46cm  |
| Arm heigth:  | 80cm  |
| Back heigth: | 67cm  |
| Depth open:  | 170cm |

Measures