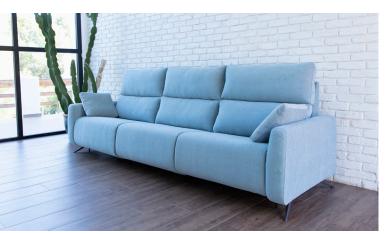

# fama

TECHNICAL DETAILS | RV001 | EN

| Width:       | cm    |
|--------------|-------|
| Heigth:      | 104cm |
| Depth:       | 95cm  |
| Seat heigth: | 46cm  |
| Arm heigth:  | 80cm  |
| Back heigth: | 67cm  |
| Depth open:  | 170cm |

Measures