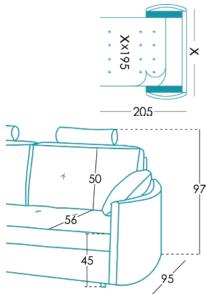

### Measures

| Width           | x cm  |
|-----------------|-------|
| Heigth          | 97 cm |
| Depth           | 95 cm |
| Seat heigth     | 45 cm |
| Arm heigth      | 65 cm |
| Back heigth     | 50 cm |
| Depth when open | - cm  |