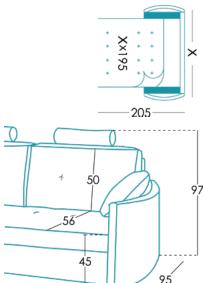

### Measures

| Width           | x cm  |
|-----------------|-------|
| Heigth          | 97 cm |
| Depth           | 95 cm |
| Seat heigth     | 45 cm |
| Arm heigth      | 65 cm |
| Back heigth     | 50 cm |
| Depth when open | - cm  |