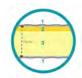

### **Mattress structure**

1. Padding tissue (0,5cm) 2. Viscoelastic foam (2cm) 3.Hard foam core 32Kg (10,5cm)