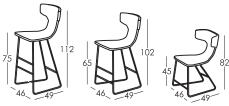

#### **Measures**

Width: 46cm Heigth: 82-112cm Depth: 49cm Seat heigth: 45-75cm

Arm heigth:

Back heigth: 37cm

Depth open: