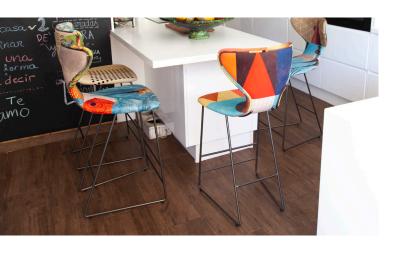

# **BURT**

#### **Measures**

Width: 46cm Heigth: 82-112cm Depth: 49cm Seat heigth: 45-75cm

Arm heigth:

Back heigth: 37cm

Depth open: