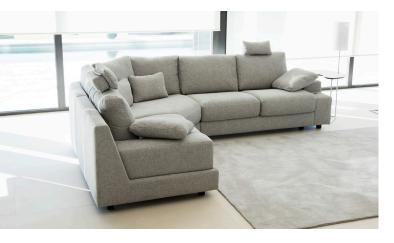

# **CALESSI**

#### **Measures**

Width: -cm
Heigth: 83cm
Depth: 100cm
Seat heigth: 47cm
Arm heigth: 57cm
Back heigth: 45cm
Depth open: -cm