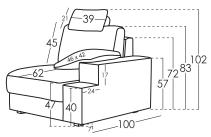

#### **Measures**

Width: -cm
Heigth: 83cm
Depth: 100cm
Seat heigth: 47cm
Arm heigth: 57cm
Back heigth: 45cm
Depth open: -cm