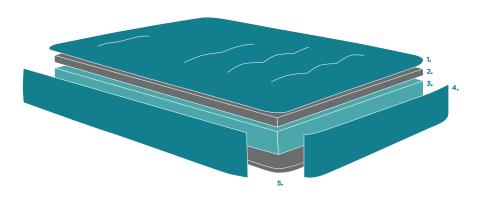

### **Technical information**

1. Upper fabric: MA3659 padded 150gr

2. Visco elastic: 2cm3. Rubber: 32Kg soft

4. Banded mattress: 3D grey padded fabric

5. Lower fabric: Grey 3D fabric

Fire retardant: No