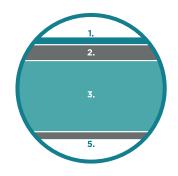

### **Technical information**

1. Upper fabric: MA3659 padded 150gr

2. Visco elastic: 2cm3. Rubber: 32Kg soft

4. Banded mattress: 3D grey padded fabric

5. Lower fabric: Grey 3D fabric

Fire retardant: No