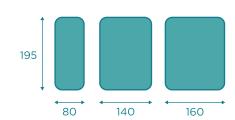

# **MATTRESS: BOLERO**

# TECHNICAL DETAILS | RV001 | EN







### **Technical information**

1. Upper fabric: MA3659 padded 150gr

2. Visco elastic: 2cm3. Rubber: 32Kg soft

4. Banded mattress: 3D grey padded fabric

5. Lower fabric: Grey 3D fabric

Fire retardant: No

#### **Measures**

Width: 80 | 140 | 160cm Length: 195cm Thickness: 13cm





## **Packaging**

Composed of shrink-wrapped plastic and protective corner protectors. The packaging was created at the same time as the design, optimising it so that it is easy to transport and takes up as little space as possible, avoiding the unnecessary use of packaging material.

Sustainability

Responsible design, minimising the impact of industrial activity. Our factory recycles 99.9% of the waste, obtaining the "Zero Waste" certificate from AENOR. Our products are free of PFCs.

Lenny is manufacture