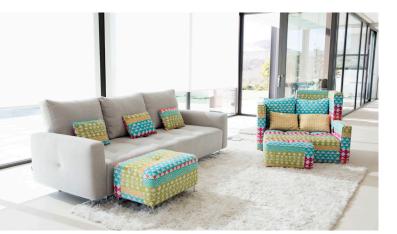

# fama

TECHNICAL DETAILS | RV001 | EN

| Width:       | -cm  |
|--------------|------|
| Heigth:      | 90cm |
| Depth:       | 92cm |
| Seat heigth: | 37cm |
| Arm heigth:  | 52cm |
| Back heigth: | 56cm |
| Depth open:  | -cm  |