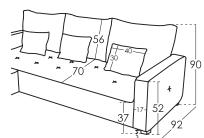

# fama

TECHNICAL DETAILS | RV001 | EN

| Width:       | -cm  |
|--------------|------|
| Heigth:      | 90cm |
| Depth:       | 92cm |
| Seat heigth: | 37cm |
| Arm heigth:  | 52cm |
| Back heigth: | 56cm |
| Depth open:  | -cm  |