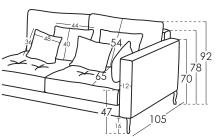

#### **Measures**

Width: -cm
Heigth: 92cm
Depth: 105cm
Seat heigth: 92cm
Arm heigth: 70cm
Back heigth: 54cm
Depth open: -cm