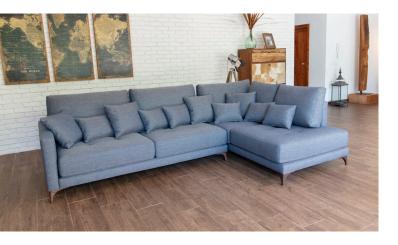

## **OPERA**

#### **Measures**

Width: -cm
Heigth: 92cm
Depth: 105cm
Seat heigth: 92cm
Arm heigth: 70cm
Back heigth: 54cm
Depth open: -cm